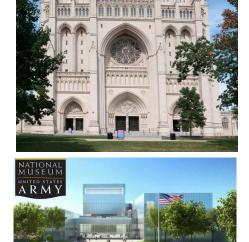

## PACKAGE INCLUDES:

- 4 Nights lodging
- 4 Breakfasts
- Signature Brunch Cruise aboard the Odyssey with Mimosa
- 4 Dinners
- Arlington National Cemetery with tram ride
- Pentagon City Shopping Mall
- Drive along Embassy Row
- Guided Tour of Washington National Cathedral
- Walk through the Kennedy Center for the Performing Arts
- Driving Tour of the illuminated monuments
- National Museum of the U.S. Army
- Mount Vernon Mansion, including Ford Orientation Center & Donald W. Reynolds Museum and Education Center
- Free time in Old Town Alexandria
- Air Force Memorial
- Guided Pink Stroll and photo opportunity among the Cherry
  Trees along the Tidal Basin
- Visits to Memorials: Jefferson memorial, Franklin D. Roosevelt Memorial, Martin Luther King, Jr.
- National Memorial, Dwight D.