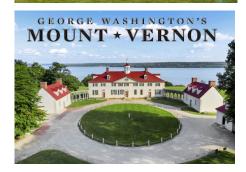

## PACKAGE INCLUDES:

- 4 Nights lodging
- 4 Breakfasts
- Signature Brunch Cruise aboard the Odyssey with Mimosa
- 4 Dinners
- Arlington National Cemetery with tram ride
- Pentagon City Shopping Mall
- Drive along Embassy Row
- Guided Tour of Washington National Cathedral
- Walk through the Kennedy Center for the Performing Arts
- Driving Tour of the illuminated monuments
- National Museum of the U.S. Army
- Mount Vernon Mansion, including Ford Orientation Center & Donald W. Reynolds Museum and Education Center
- Free time in Old Town Alexandria
- Air Force Memorial
- Guided Pink Stroll and photo opportunity among the Cherry
  Trees along the Tidal Basin
- Visits to Memorials: Jefferson memorial, Franklin D. Roosevelt Memorial, Martin Luther King, Jr.
- National Memorial, Dwight D.